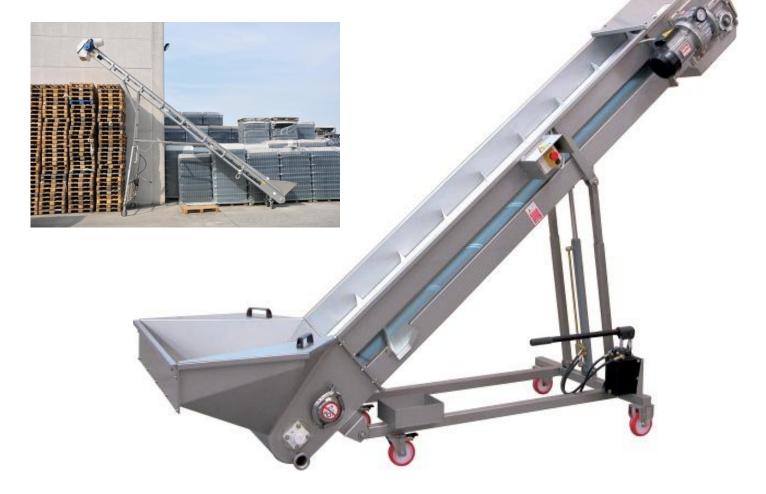

**Belt elevator** 

## **Bel elevator**

 Code:
 D00264
 Mod. TNE 180
 Length 2500 mm, width 400 mm, height 1450/1700 mm;

 Code:
 D00265
 Mod. TNE 230
 Length 3000 mm, width 400 mm, height 1700/2050 mm;

 Code:
 D00266
 Mod. TNE 250
 Length 3500 mm, width 400 mm, height 2000/2400 mm;

 Code:
 D00267
 Mod. TNE 300
 Length 4000 mm, width 400 mm, height 2300/2800 mm;

## **Technical features**

- Belt conveyor for elevation of grapes, fruit, and other solid substances
- Made entirely of stainless steel
- Handling by belt with basins
- Stand with 4 wheels, two fixed two pivoting
- Hydraulic piston for discharge height adjustment
- Hopper for liquids recovery
- Scraper for belt cleaning
- Standard loading hopper 800x800 mm
- Mechanical speed variator
- Start / stop button