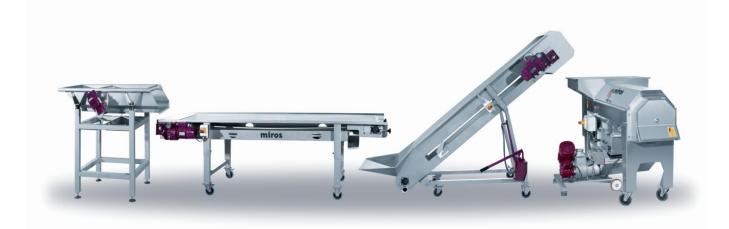

### EXAMPLE OF COMPOSITION

# FULL SELECTION line

#### LIST OF EQUIPMENT: Dosing board Sorting table Belt elevator Destemmer-cruscher Pump

### **Technical features**

- Line selection for hand picked grapes or machine
- Made entirely in stainless steel
- Handling by belt (also available vibrating)
- On handling wheels
- Adjustable legs
- Loading flaps in the initial part
- Scrapers on belts for cleaning
- Lateral containment sides and waste product separation
- Mechanical speed variator or inverter to optimize the production
- Baths for liquid recovery
- Electrical control panel dedicated