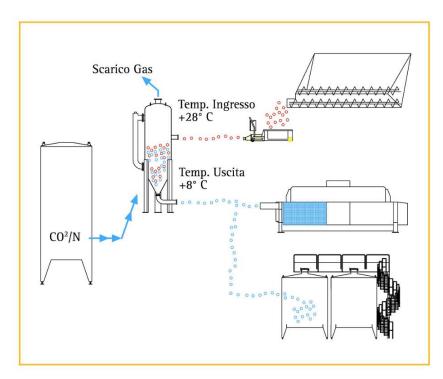

## MAIN DATA:

High cooling power up to 400.000 fr/h (feasible in particular working conditions) High cooling speed, with homogeneity of temperature, oxygen-free refrigerating environment, reduction of mechanical stresses on the crushed product.

High thermal jumps up to 18/20°C approximately in a single passage.

Completely automatic management, (for safety purposes the presence of a controller to the operation is required at all times), the values of the incoming and outgoing temperature, the internal pressure, and the level are acquired in order to be elaborated according to the value of outgoing temperature of the crushed product demanded by the operator through a specific software.