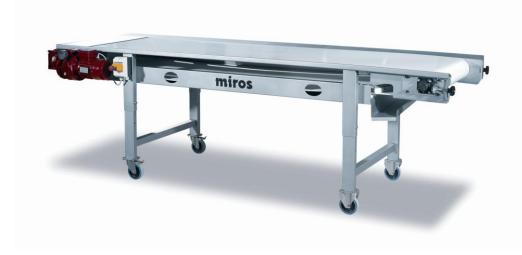

## Sorting table

**Dosing board** 

Code: D00260

Mod. TNS 25 Length 2500 mm, width 800 mm, height 900 mm;
Code: D00261

Mod. TNS 30 Length 3000 mm, width 800 mm, height 900 mm;
Mod. TNS 35 Length 3500 mm, width 800 mm, height 900 mm;
Mod. TNS 40 Length 4000 mm, width 800 mm, height 900 mm;

## Technical features

- Selection tables for hand picked grapes or machine
- Made entirely in stainless steel
- Handling by belt (also available vibrating)
- On handling wheels
- Adjustable legs
- Loading flaps in the initial part
- Scrapers on belts for cleaning
- Lateral containment sides
- Mechanical speed variator (for belt)
- Baths for liquid recovery
- Start/Stop button