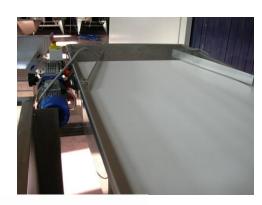

## Technical features

- Selection tables for hand picked grapes or machine
- Made entirely in stainless steel
- Handling by belt (also available vibrating)
- On handling wheels
- Adjustable legs
- Loading flaps in the initial part
- Scrapers on belts for cleaning
- Lateral containment sides
- Mechanical speed variator (for belt)
- Baths for liquid recovery
- Start/Stop button