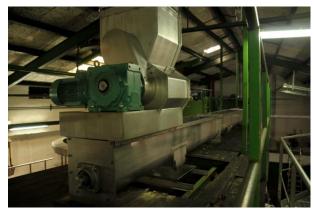

## **APPLE SHREDDER**

Ideal machine for shredding apples standardizing the sizes of pellets suitable for crushing with pneumatic presses. The mechanical force with a proper machine speed allows you to shred even small components plant (carrot roots etc.) to prepare them for pressing. The reception takes place by gravity from specific belt feeder or auger.

Constructed entirely of stainless steel AISI 304, it has a roller with movable knives with specific shape. Combined with a crushing unit specially designed, it uses the homogeneity and increases the extraction yield during loading of the presses.