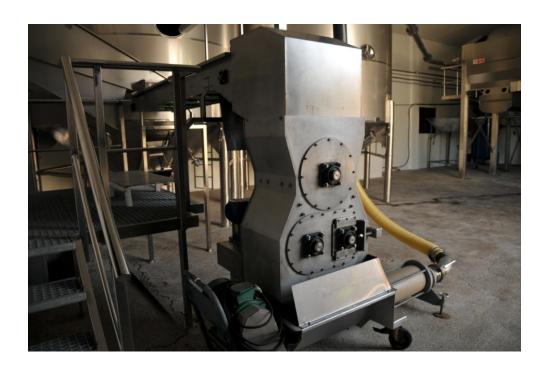

## **APPLE SHREDDER**

Ideal machine for shredding apples standardizing the sizes of pellets suitable for crushing with pneumatic presses. The mechanical force with a proper machine speed allows you to shred even small components plant (carrot roots etc.) to prepare them for pressing. The reception takes place by gravity from specific belt feeder or auger.

Constructed entirely of stainless steel AISI 304, it has a roller with movable knives with specific shape. Combined with a crushing unit specially designed, it uses the homogeneity and increases the extraction yield during loading of the presses.