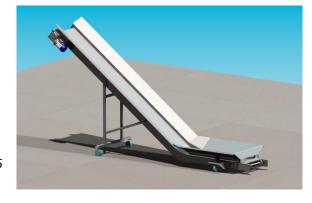

## **Chain conveyor**

## Chain conveyors plain-slope for exhausted pomace transport mod. TCPS

## Standard technical features

- flat portion length: on request
- inclined section length: on request (min. 4000 mm)
- useful unloading height: min. 2500 mm
- track width 500 mm
- equipped with electrical control panel
- sides and banks, in folded sheet steel AISI304
- trolley in AISI304 tubular
- wheels and feet for moving and positioning
- sliding surface of the blades in AISI304
- chain equipped with blades pitch 500 mm
- useful width of the blade 500 mm
- Geared motor with endless screw 380V three-phase motor 1.5 to 2.2 kW