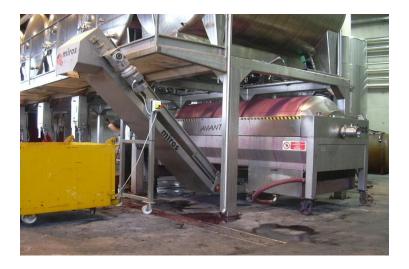

## **Chain conveyor**

## Chain conveyors plain-slope for exhausted pomace transport mod. TCPS

## Standard technical features

- flat portion length: on request
- inclined section length: on request (min. 4000 mm)
- useful unloading height: min. 2500 mm
- track width 500 mm
- equipped with electrical control panel
- sides and banks, in folded sheet steel AISI304
- trolley in AISI304 tubular
- wheels and feet for moving and positioning
- sliding surface of the blades in AISI304
- chain equipped with blades pitch 500 mm
- useful width of the blade 500 mm
- Geared motor with endless screw 380V three-phase motor 1.5 to 2.2 kW