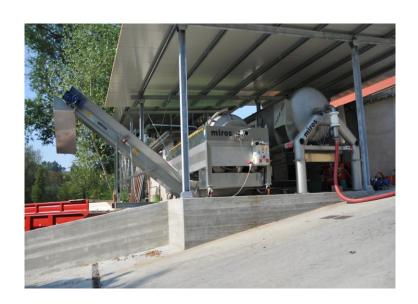

## **Chain conveyor**

## Chain conveyors plain-slope for exhausted pomace transport mod. TCPS

## Standard technical features

- flat portion length: on request
- inclined section length: on request (min. 4000 mm)
- useful unloading height: min. 2500 mm
- track width 500 mm
- equipped with electrical control panel
- sides and banks, in folded sheet steel AISI304
- trolley in AISI304 tubular
- wheels and feet for moving and positioning
- sliding surface of the blades in AISI304
- chain equipped with blades pitch 500 mm
- useful width of the blade 500 mm
- Geared motor with endless screw 380V three-phase motor 1.5 to 2.2 kW