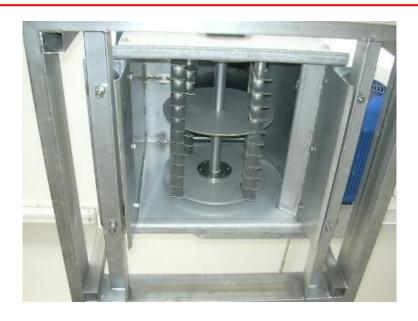

## **SHREDDERS**

Machine suitable for chopping the stalks reducing up to 80% volume for storage during the harvest. The high number of revolutions of the machine allows to shred even small branches and other plant components discarded. The reception takes place by gravity from specific belt feeder or auger. Constructed entirely of stainless steel AISI 304, it has a roller movable knives with specific shape.