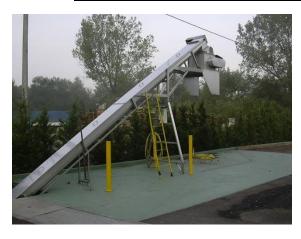

## **SHREDDERS**

Machine suitable for chopping the stalks reducing up to 80% volume for storage during the harvest. The high number of revolutions of the machine allows to shred even small branches and other plant components discarded. The reception takes place by gravity from specific belt feeder or auger. Constructed entirely of stainless steel AISI 304, it has a roller movable knives with specific shape.