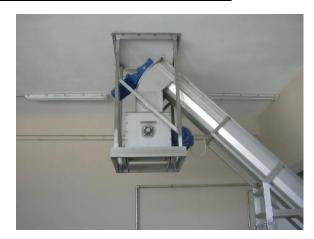

## **SHREDDERS**

Machine suitable for chopping the stalks reducing up to 80% volume for storage during the harvest. The high number of revolutions of the machine allows to shred even small branches and other plant components discarded. The reception takes place by gravity from specific belt feeder or auger. Constructed entirely of stainless steel AISI 304, it has a roller movable knives with specific shape.