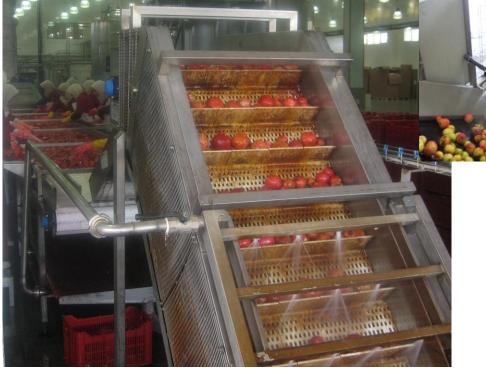

# Washing and receiving hoppers

The receiving tanks-washing for apples, pomegranate, fruit in general are made upon customer request. Suitable to be placed below or above ground, made entirely of stainless steel, they can be equipped with hydraulic drives, weighing machines, lifting devices, bubbling system and other features. In the rotary basket systems the product is moved with air jets to facilitate the detachment of the residues of the collection, recovery circuits of the washing water with decantation filters or flour may be provided, many other solutions are available and applicable to make the work automated.

### Components:

- water inlet valve
- total discharge valve
- overflow system
- turbine for injection of handling air
- removable inner basket product containment, with anti clogging eyelets and hooks for lifting
- size and capacity produced on request.
- electrical control panel designed based on the components required