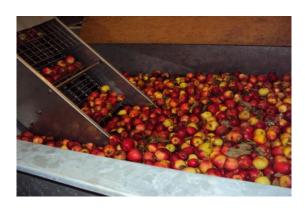

# Washing and receiving hoppers

The receiving tanks-washing for apples, pomegranate, fruit in general are made upon customer request. Suitable to be placed below or above ground, made entirely of stainless steel, they can be equipped with hydraulic drives, weighing machines, lifting devices, bubbling system and other features. In the rotary basket systems the product is moved with air jets to facilitate the detachment of the residues of the collection, recovery circuits of the washing water with decantation filters or flour may be provided, many other solutions are available and applicable to make the work automated.

### Components:

- water inlet valve
- total discharge valve
- overflow system
- turbine for injection of handling air
- removable inner basket product containment, with anti clogging eyelets and hooks for lifting
- size and capacity produced on request.
- electrical control panel designed based on the components required