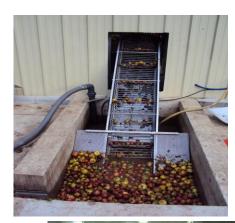

# Washing and receiving hoppers

The receiving tanks-washing for apples, pomegranate, fruit in general are made upon customer request. Suitable to be placed below or above ground, made entirely of stainless steel, they can be equipped with hydraulic drives, weighing machines, lifting devices, bubbling system and other features. In the rotary basket systems the product is moved with air jets to facilitate the detachment of the residues of the collection, recovery circuits of the washing water with decantation filters or flour may be provided, many other solutions are available and applicable to make the work automated.

### Components:

- water inlet valve
- total discharge valve
- overflow system
- turbine for injection of handling air
- removable inner basket product containment, with anti clogging eyelets and hooks for lifting
- size and capacity produced on request.
- electrical control panel designed based on the components required