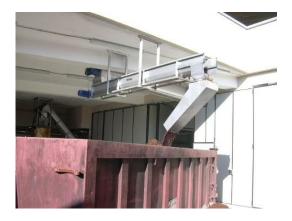

## Screw conveyors for stalks, marcs and grapes

made on demand, depending on the system size will be provided prices and features

The screw conveyors are used where changes in safety are required as they are completely enclosed, dust-free and protected from the weather, do not require special maintenance and have cost management among the lowest in the industry. Our accomplishments include handling systems for bulk waste materials such as pomace, grape stalks, filtration flour but also materials to be treated gently as grapes, apples, pomegranate, vegetables and anything else that may be solid to transport, dosing, weighing etc. Our standard construction provides material used as the use of stainless steel AISI 304, but for special applications we can also use the AISI 316. Everything is designed according to the characteristics of the product to be treated (abrasiveness on flour, weight for discharge by presses and other variants). The engines and the bearings both of the heads that of any intermediate supports are correctly calculated and dimensioned taking into account the masses to be moved and the length of the screw feeders.