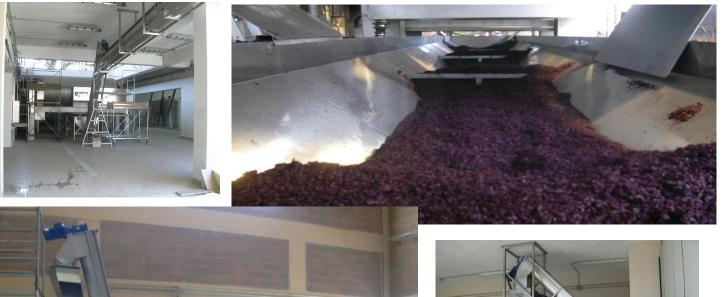

## Screw conveyors for stalks, marcs and grapes

made on demand, depending on the system size will be provided prices and features

The screw conveyors are used where changes in safety are required as they are completely enclosed, dust-free and protected from the weather, do not require special maintenance and have cost management among the lowest in the industry. Our accomplishments include handling systems for bulk waste materials such as pomace, grape stalks, filtration flour but also materials to be treated gently as grapes, apples, pomegranate, vegetables and anything else that may be solid to transport, dosing, weighing etc. Our standard construction provides material used as the use of stainless steel AISI 304, but for special applications we can also use the AISI 316. Everything is designed according to the characteristics of the product to be treated (abrasiveness on flour, weight for discharge by presses and other variants). The engines and the bearings both of the heads that of any intermediate supports are correctly calculated and dimensioned taking into account the masses to be moved and the length of the screw feeders.