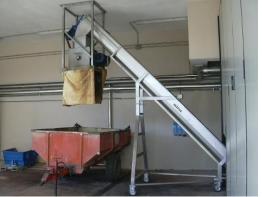

## Screw conveyors for stalks, marcs and grapes

made on demand, depending on the system size will be provided prices and features

The screw conveyors are used where changes in safety are required as they are completely enclosed, dust-free and protected from the weather, do not require special maintenance and have cost management among the lowest in the industry. Our accomplishments include handling systems for bulk waste materials such as pomace, grape stalks, filtration flour but also materials to be treated gently as grapes, apples, pomegranate, vegetables and anything else that may be solid to transport, dosing, weighing etc. Our standard construction provides material used as the use of stainless steel AISI 304, but for special applications we can also use the AISI 316. Everything is designed according to the characteristics of the product to be treated (abrasiveness on flour, weight for discharge by presses and other variants). The engines and the bearings both of the heads that of any intermediate supports are correctly calculated and dimensioned taking into account the masses to be moved and the length of the screw feeders.