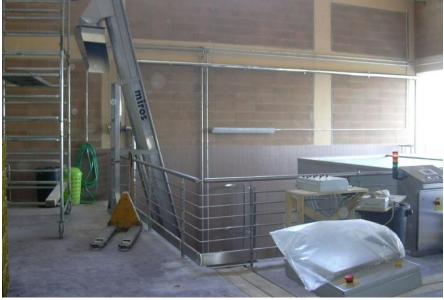

## Screw conveyors for stalks, marcs and grapes

made on demand, depending on the system size will be provided prices and features

The screw conveyors are used where changes in safety are required as they are completely enclosed, dust-free and protected from the weather, do not require special maintenance and have cost management among the lowest in the industry. Our accomplishments include handling systems for bulk waste materials such as pomace, grape stalks, filtration flour but also materials to be treated gently as grapes, apples, pomegranate, vegetables and anything else that may be solid to transport, dosing, weighing etc. Our standard construction provides material used as the use of stainless steel AISI 304, but for special applications we can also use the AISI 316. Everything is designed according to the characteristics of the product to be treated (abrasiveness on flour, weight for discharge by presses and other variants). The engines and the bearings both of the heads that of any intermediate supports are correctly calculated and dimensioned taking into account the masses to be moved and the length of the screw feeders.