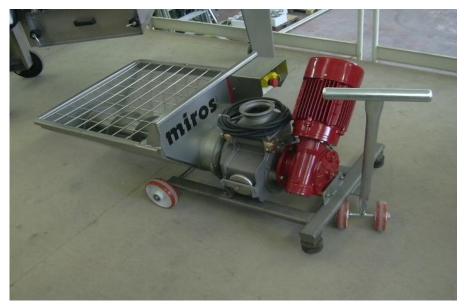

## Volumetric pump with elliptical piston

Volumetric pump with elliptical piston, suitable for the transfer of grapes, marc and destemmed grapes. Pumping the product through pressure preventing breakage of stems and peel of berries. On stainless steel trolley for easy movement, with ground support device on vibration feet while working. Adjustable height of hopper to facilitate loading of the product. On request, compensation vase and stainless steel curve